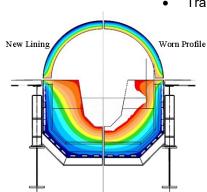

#### **Engineering and Design Services**

Our value added technical assistance includes a range of data collection and analysis and engineering design capabilities to help optimize furnace operation.

- Hearth monitoring and modeling
- Failure diagnostics of hearth and taphole
- /campaign extension •
- New and spent refractory testing
- Advanced cooling systems
- STACKCRETE® high conductivity shotcrete

- Application specific product development and improvement
- Extensive testing capabilities
- Post mortem analysis
- Experience with the repair and design of traditional brick layouts—bricks, monolithics or a combination