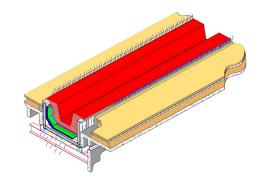

#### **AMTS Product Applications:**

- Combustion chamber
- Hot blast main
- Dome
- Tuyere stocks
- Checker chamber

#### Combustion Chamber and Dome

| Product                  | Vibration Cast | Shotcrete | Ram / Plaster | Information                                                                                 |
|--------------------------|----------------|-----------|---------------|---------------------------------------------------------------------------------------------|
| LCF 798A Pump            | х              | Х         |               | Extreme thermal shock resistance; suitable for lower combustion chamber                     |
| MATRIPUMP 60             | Х              | х         |               | Hot face and cold face wall suitable for the upper part the of the lower combustion chamber |
| LCF 61A                  | х              |           |               | Suitable for the hot face dome and middle combustion chamber                                |
| MINRO-AL® PLASTIC<br>A76 |                |           | х             | For patching and filling surface damage                                                     |
| BRICKMIX 61              |                |           | Х             | Can be rammed or will air set                                                               |
| CW 366 PLASTIC FINE      |                |           | Х             | For patching and filling surface damage                                                     |
| KASTITE 2800             | Х              |           |               | Back-up insulation                                                                          |