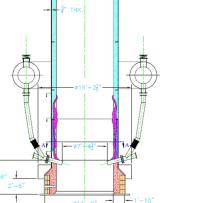

#### **AMTS Product Applications:**

- Combustion chamber
- Hot blast main
- Dome
- Tuyere stocks
- Checker chamber