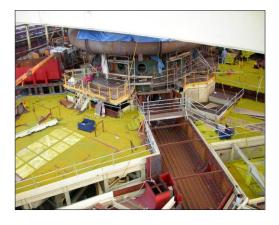

#### EQUIPMENT

Large steel producer's casthouse floors

#### APPLICATION

- Casthouse floor repairs
- Rebuilds and repairs of casthouse floor

#### RESULTS

TUFFLOOR has provided over a decade of superior service

Yellow highlighted areas indicate TUFFLOOR application areas