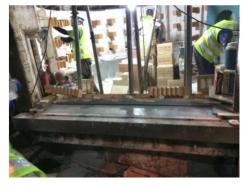

## **INSTALLATION**

- First, had to remove the original firebrick furnace lining
- Install insulating board, insulating brick, subhearth casting, and ramp backup casting
- Used 9,375 kg of MF84ACX to line hearth, ramp, and lower sidewall

# **RESULTS**

- Has been running for two years without any issues
- Using MATRIFLO 84ACX has reduced their corundum issue
- Clients are very happy with the way MATRIFLO 84ACX is performing

Lower sidewall

Hearth casting

Ramp, Sill casting

Updated - 7/13/18

Allied Mineral Products, Inc. supplies an entire line of monolithic refractories for the metals industry. For more information or a complete evaluation of your refractory requirements, please contact your local Allied representative.