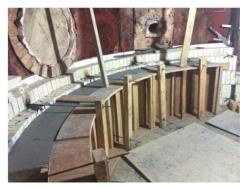

## **INSTALLATION**

- First, had to remove the original firebrick furnace lining
- Install insulating board, insulating brick, subhearth casting, and ramp backup casting
- Used 9,375 kg of MF84ACX to line hearth, ramp, and lower sidewall

# **RESULTS**

- Has been running for two years without any issues
- Using MATRIFLO 84ACX has reduced their corundum issue
- Clients are very happy with the way MATRIFLO 84ACX is performing

Lower sidewall

Hearth casting

Ramp, Sill casting

Updated - 7/13/18

Allied Mineral Products, Inc. supplies an entire line of monolithic refractories for the metals industry. For more information or a complete evaluation of your refractory requirements, please contact your local Allied representative.