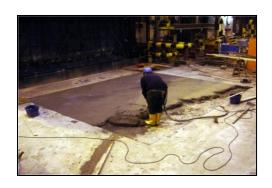

### **EQUIPMENT**

Melting department floor

### **INSTALLATION**

- Mixed in cement trucks in 18,000 lb. (8,165 kg) batches
- Installed a 4-inch layer over a reinforced concrete foundation
- A power trowel was used to apply the final finish

### **RESULTS**

- Three previous successful TUFFLOOR installations within this automotive company
- A durable floor resistant to abrasion, spalling and temperature fluctuation was required
- TUFFLOOR resulted in less wear and reduced maintenance, thus minimizing downtime