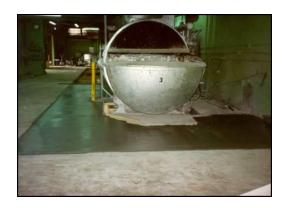

# **EQUIPMENT**

Large die casting shop

### **APPLICATION**

· Flooring around aluminum melting and holding furnaces

#### **RESULTS**

- Durable flooring resistant to heat and metal splash .
- A severe spill occurred at this facility several years ago. The TUFFLOOR pad was unaffected, while the surrounding concrete had to be replaced.
- Material has been in service for more than a decade