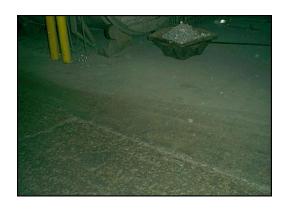

### **APPLICATION**

· Flooring around aluminum melting and holding furnaces

#### **RESULTS**

- Durable flooring resistant to heat and metal splash .
- A severe spill occurred at this facility several years ago. The TUFFLOOR pad was unaffected, while the surrounding concrete had to be replaced.
- Material has been in service for more than a decade